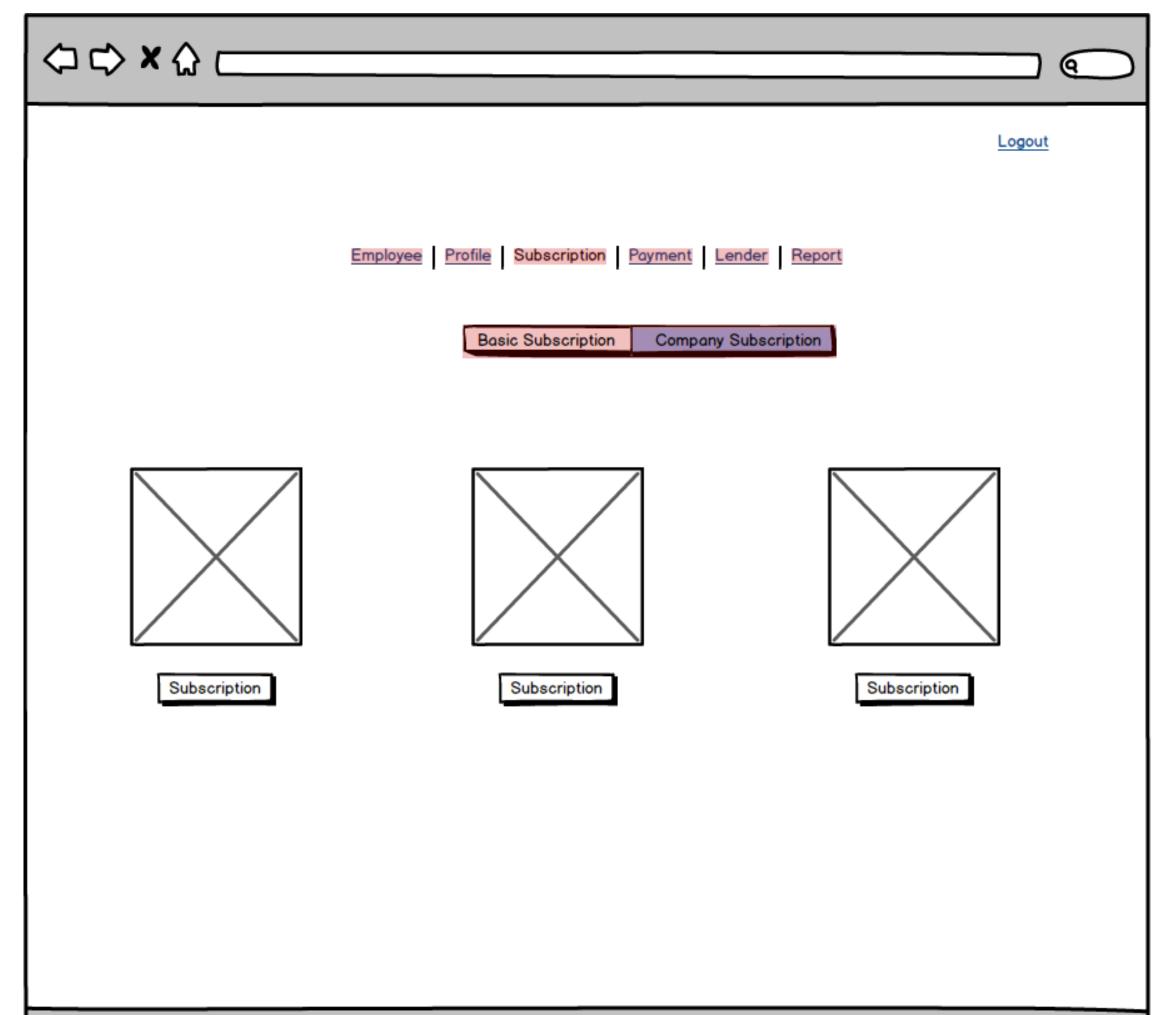

Logout

Employee Profile Subscription Payment Lender Report

| Date       | Ref Number | Description          | Amount |
|------------|------------|----------------------|--------|
| 01/09/2019 | 12001      | Company Subscription | \$200  |
| 01/09/2019 | 12000      | Basic Subscription   | \$100  |
| 01/08/2019 | 11999      | Company Subscription | \$200  |
| 01/08/2019 | 11998      | Basic Subscription   | \$100  |