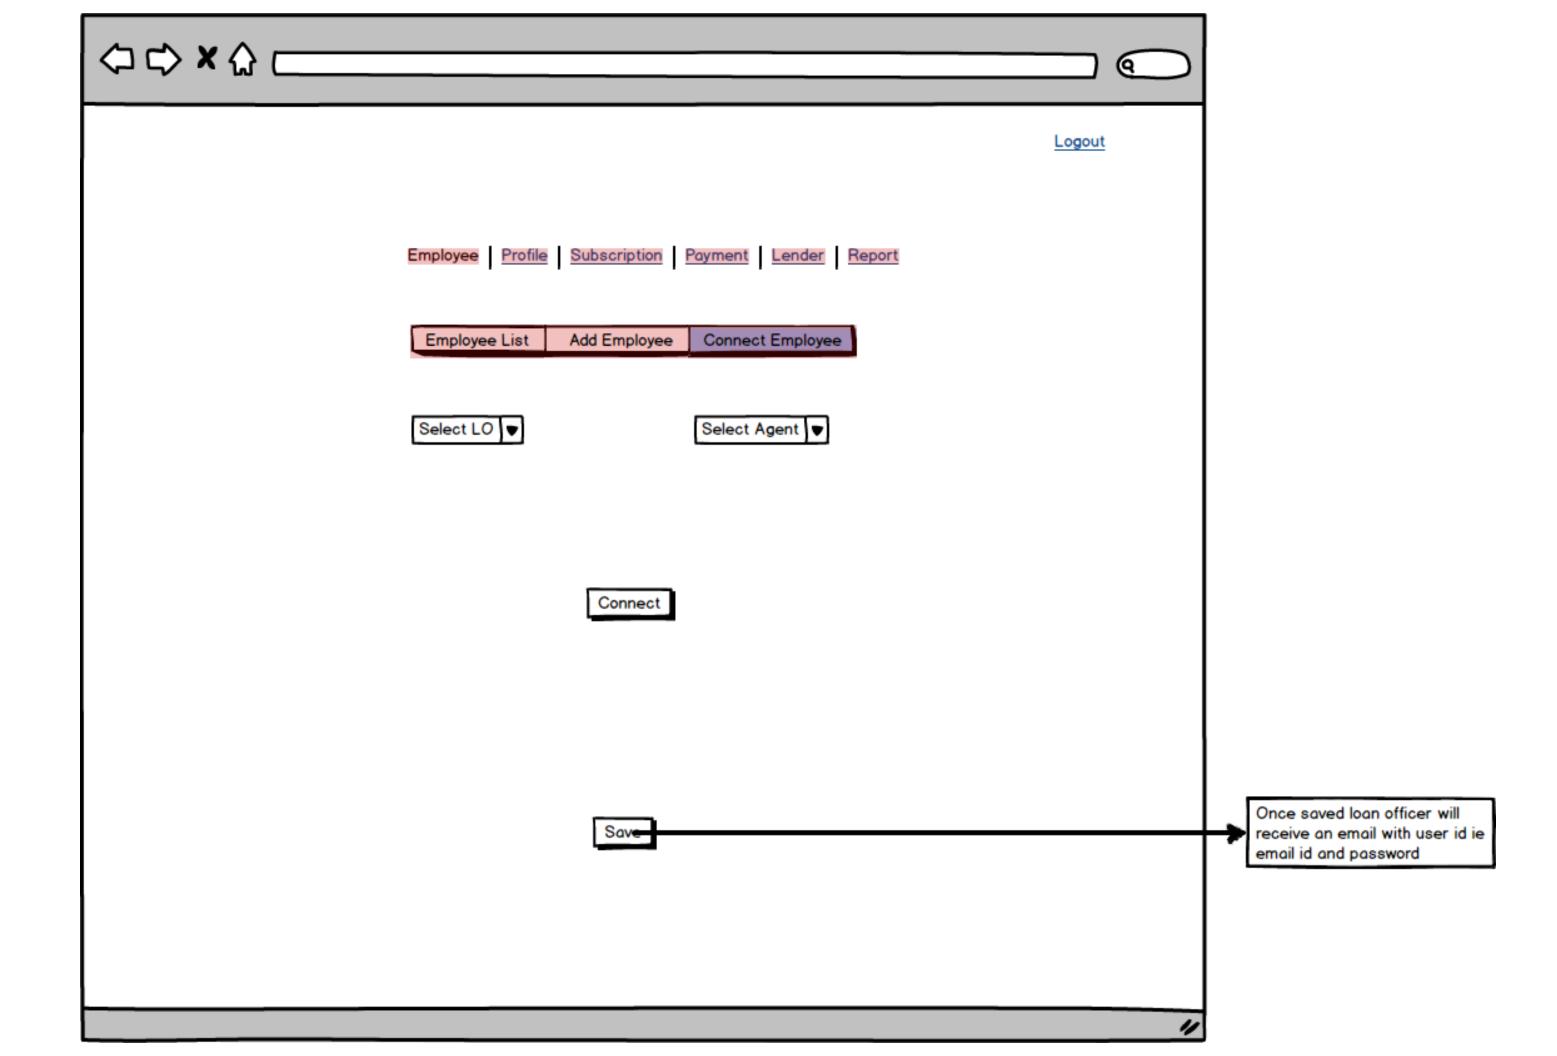

|                                                     | Logout |
|-----------------------------------------------------|--------|
| Employee Profile Subscription Payment Lender Report |        |
| Employee List Add Employee Connect Employee         |        |
| Add Image ▼ Select Role ▼ Name                      |        |
| Email ID  Contact Number                            |        |
| Password  Confirm Password                          |        |
| Save                                                |        |
|                                                     |        |
|                                                     |        |
|                                                     |        |