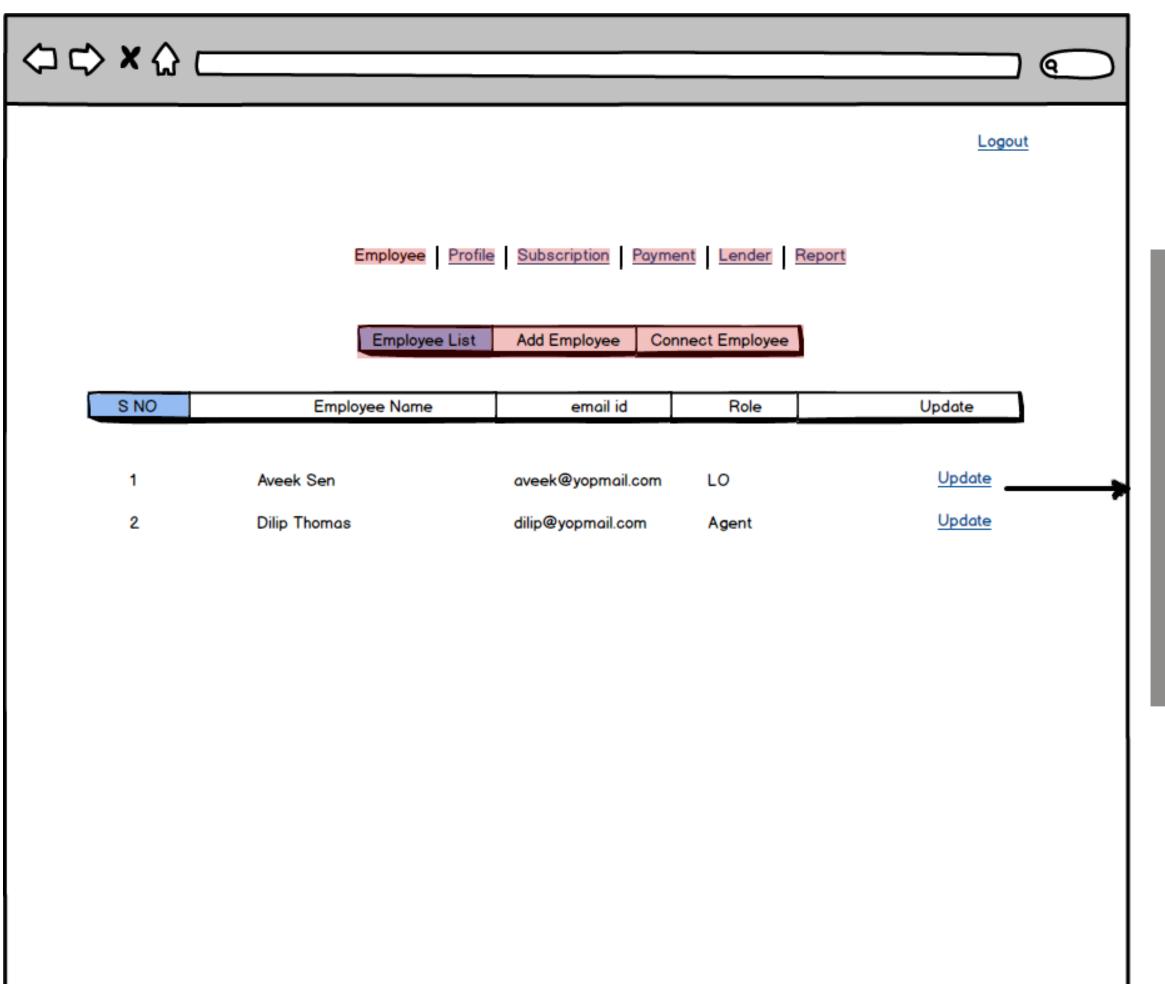

|                                                     | Logout |
|-----------------------------------------------------|--------|
| Employee Profile Subscription Payment Lender Report |        |
| Employee List Add Employee Connect Employee         |        |
| Add Image ▼ Select Role ▼ Name                      |        |
| Email ID  Contact Number                            |        |
| Password  Confirm Password                          |        |
| Save                                                |        |
|                                                     |        |
|                                                     |        |
|                                                     |        |

| Update Role ▼    |        |
|------------------|--------|
| Name             |        |
| Email ID         |        |
| Contact Number   |        |
| NMLS#            |        |
| Password         |        |
| Confirm Password |        |
| Save             | Remove |