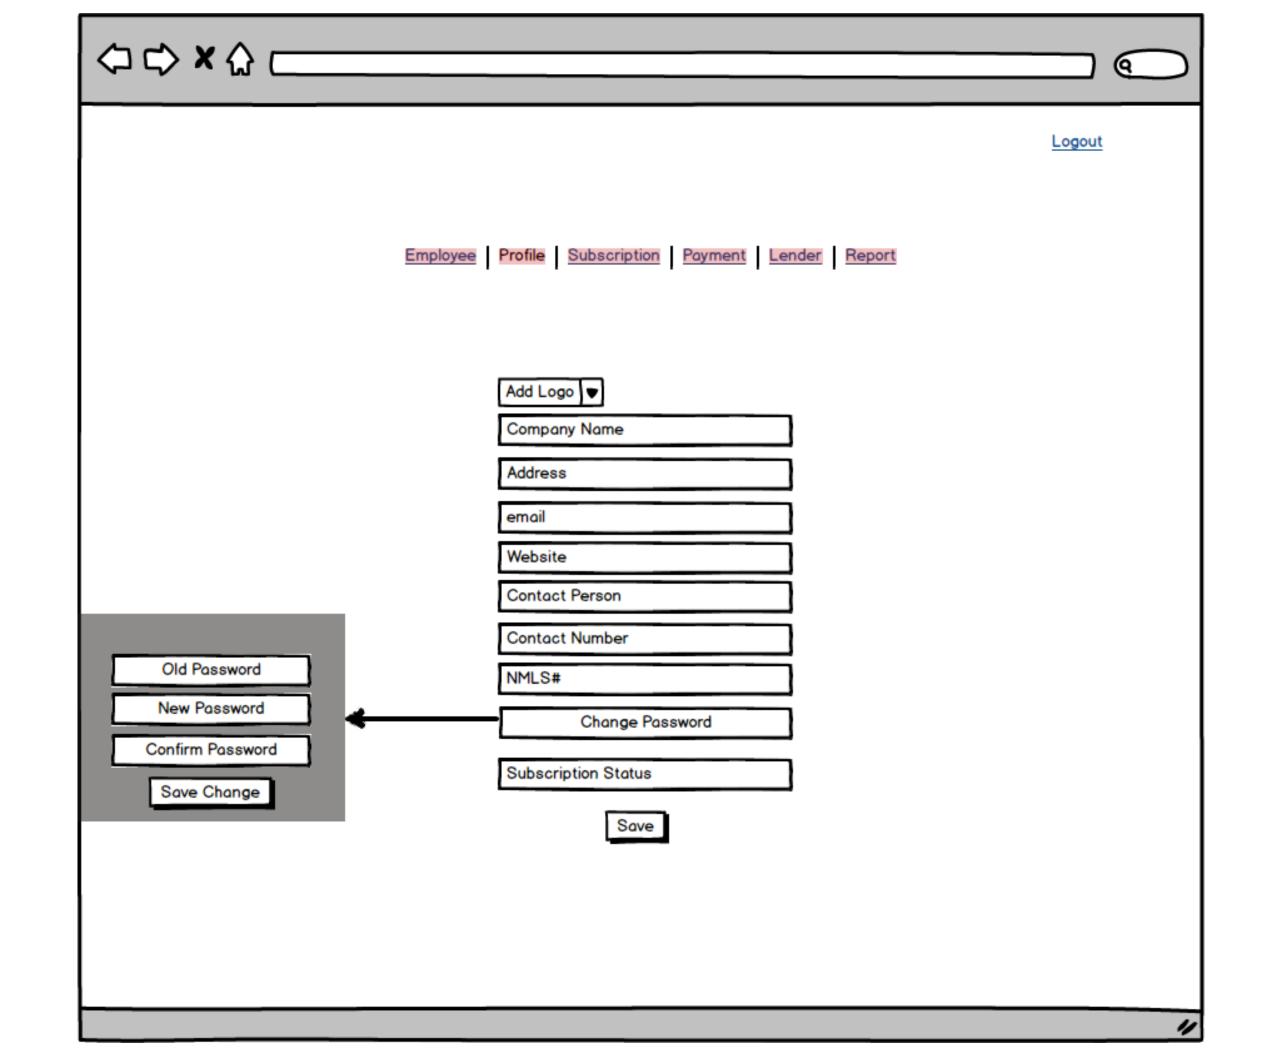

|                                                     | Logout |
|-----------------------------------------------------|--------|
| Employee Profile Subscription Payment Lender Report |        |
| Employee List Add Employee Connect Employee         |        |
| Add Image ▼ Select Role ▼ Name                      |        |
| Email ID  Contact Number                            |        |
| Password  Confirm Password                          |        |
| Save                                                |        |
|                                                     |        |
|                                                     |        |
|                                                     |        |

|          |                                            | <u>Logout</u> |
|----------|--------------------------------------------|---------------|
| Employee | Profile Subscription Payment Lender Report |               |
|          | Lender List Add Lender                     |               |
|          | Add Logo ▼ Company Name                    |               |
|          | Address                                    |               |
|          | email Website                              |               |
|          | Contact Person                             |               |
|          | Contact Number  NMLS#                      |               |
|          | Save                                       |               |